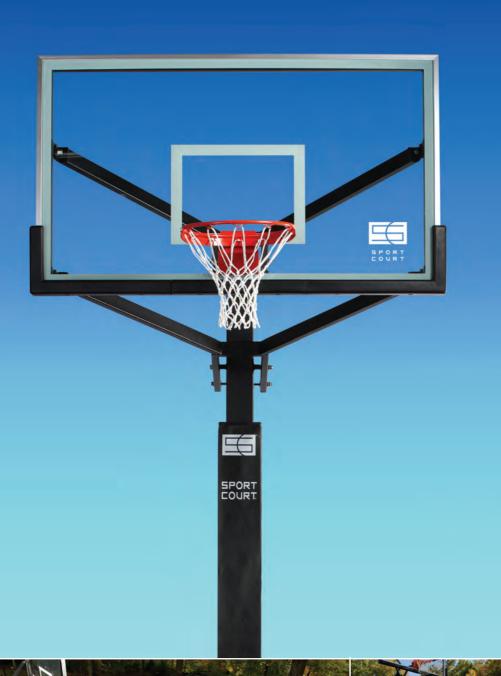

## Sport Court® SlamSystems®

**Highest-Quality** basketball systems designed to integrate into your Sport Court® Backyard Court

#### Pro Slam

Adjustable 7' to 10' 6"x 6" Pole Size Backboard Size

72" with ½" tempered glass and arena view

36" or 48" Overhang

## Collegiate Slam

Adjustable 7' to 10' Pole Size 5"x 5" Backboard Size 60" with

½" tempered glass

and arena view

Overhang 36"

### Solid Slam

Pole Size 6"x 6"

Backboard Size 60" or 72" with

½" tempered glass and arena view

Overhang 36" for the

60" backboard

48" for the 72" backboard