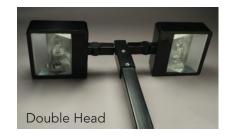

## Court Light

Wattage

400 or 1000 metal halide bulbs

Head Options Single, Double or Double Bull Horn

Pole Size

3.5"x 3.5"

Height

Pivoting base makes it easy to change light bulbs