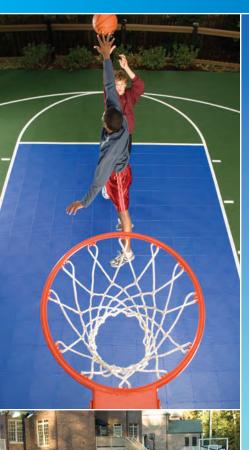

## Sport Court® SlamSystems®

**Highest-Quality** basketball systems designed to integrate into your Sport Court® Backyard Court

#### Pro Slam

Adjustable 7' to 10' 6"x 6" Pole Size Backboard Size

72" with ½" tempered glass and arena view

36" or 48" Overhang

## Collegiate Slam

Adjustable 7' to 10' Pole Size 5"x 5" Backboard Size 60" with

½" tempered glass

and arena view

Overhang 36"

### Solid Slam

Pole Size 6"x 6"

Backboard Size 60" or 72" with

½" tempered glass and arena view

Overhang 36" for the

60" backboard

48" for the 72" backboard