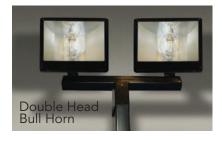

## Court Light

Wattage

400 or 1000 metal halide bulbs

Head Options Single, Double or Double Bull Horn

Pole Size

3.5"x 3.5"

Height

Pivoting base makes it easy to change light bulbs