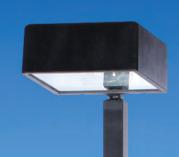

## Court Light

Wattage

400 or 1000 metal halide bulbs

Head Options Single, Double or Double Bull Horn

Pole Size

3.5"x 3.5"

Height

Pivoting base makes it easy to change light bulbs