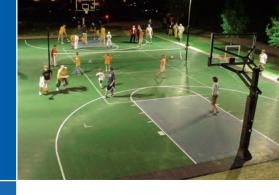

# Sport Court® Light Systems

Bring on the Night with Sport Court® Light Systems.

## Court Light

Wattage

400 or 1000 metal halide bulbs

Head Options Single, Double or Double Bull Horn

Pole Size

3.5"x 3.5"

Height

Pivoting base makes it easy to change light bulbs